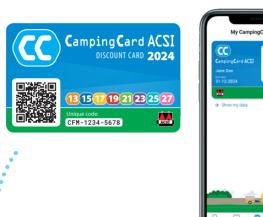

### Check-in with CampingCard ACSI

Starting in 2024, CampingCard ACSI is also available in digital format. From now on, checking in is done using a QR code, which has also been added to the physical discount card. This makes it easier for campsites to transfer customer data, simplifies the check-in process and increases security.

#### Step 1

The digital QR code is refreshed every five minutes. A built-in movement element in the app makes it impossible to copy the digital discount card.