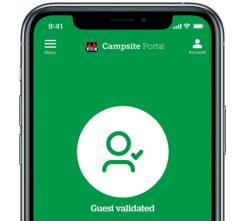

#### Step 1

The digital QR code is refreshed every five minutes. A built-in movement element in the app makes it impossible to copy the digital discount card.

### Step 2

To scan the QR code, you must first log in on the ACSI Campsite Portal. Go to campsiteportal.acsi.eu. Your username is: cp'YourCampsiteID'-01 (Example cp100700-01)

### Step 3

Scan the QR code with your camera of a smartphone, tablet, laptop or PC. To scan, your browser needs access to your camera.