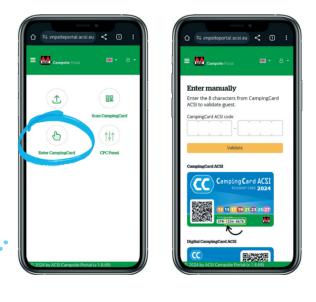

### Step 2

To scan the QR code, you must first log in on the ACSI Campsite Portal. Go to campsiteportal.acsi.eu. Your username is: cp'YourCampsiteID'-01 (Example cp100700-01)

### Step 3

Scan the QR code with your camera of a smartphone, tablet, laptop or PC. To scan, your browser needs access to your camera.