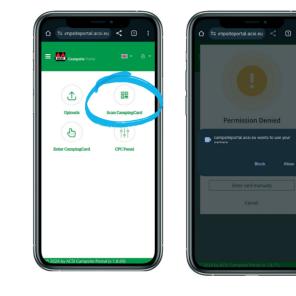

### Step 3

Scan the QR code with your camera of a smartphone, tablet, laptop or PC. To scan, your browser needs access to your camera.

### Step 3 (optional)

Scan the QR code with the camera of a smartphone, tablet, laptop or PC. To scan, •••• your browser needs access to your camera.