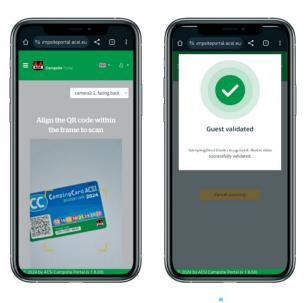

### Step 3

Scan the QR code with your camera of a smartphone, tablet, laptop or PC. To scan, your browser needs access to your camera.

### Step 3 (optional)

Scan the QR code with the camera of a smartphone, tablet, laptop or PC. To scan, •••• your browser needs access to your camera.