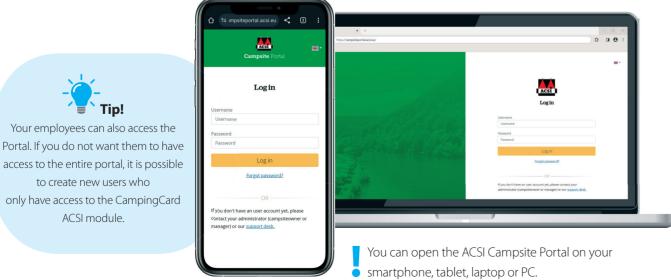

### Step 2

To scan the QR code, you must first log in on the ACSI Campsite Portal. Go to campsiteportal.acsi.eu. Your username is: cp'YourCampsiteID'-01 (Example cp100700-01)

### Step 3

Scan the QR code with your camera of a smartphone, tablet, laptop or PC. To scan, your browser needs access to your camera.