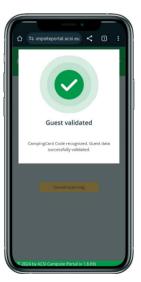

### Stap 4

It is very easy to copy the customer data from the ACSI Campsite Portal to your own reservation system. You can also send the data to your mailbox and process everything at a quieter time later in the day.